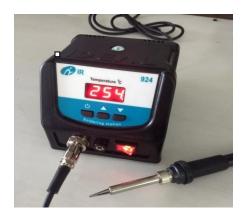

## **Digital Soldering Station IR-924**

## Special Features for 924 Soldering station:-

- Locking temp special feature.
- Built in ceramic heater sensor maintains temperature within +\_0.5C (+\_0.9F) of the setting.
- Heat-insulated soldering iron grip for greater operator comfort.
- Instant heating (200 °C degree in 15 sec.)
- Different long life tips for different applications for better soldering.
- > Dynamic design gun stand with soldering station.
- > High thermal recovery.
- ➤ Working on 180 270 volt (it gives constant temperature).
- 24 volt operated. Temp range-200 °C 480 °C
- > Tip is grounded, ESD safe, Low cost.
- Free calibration report with NABL Repot for one year

## Technical Specification:

➤ MODEL NO: IR 924➤ POWER CONSUMPTION: 50W

➤ TEMPERATURE RANGE : 200 °C - 480 °C

➤ OUTPUT VOLTAGE : AC 26v

DIMENSIONS: 100(W) X120(H)X120(D)MM

➤ WEIGHT: 1.2kg

SOLDERING IRON

> POWER CONSUMPTION: 65W(26V)> TIP TO GROUND RESISTANCE:  $<2\Omega$ > TIP TO GROUND POTENTIAL: <2mv