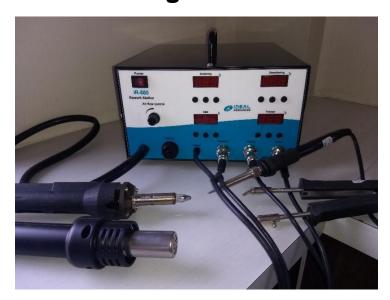

## **IDEAL-880 MC Digital Rework Station 4 in one**

## Soldering station & De Soldering Station

Input Voltage 190 v to 270 v 24 v AC

Output Voltage 60 watts Soldering Wattage De soldering wattage 70 watts 180-480 deg c Temp range Temp accuracy +/- 1 deg c Tip to ground under 2 M.V potential:

600 mm/Hg Vacuum

High Quality 24 DC Pump with 4000 RPM

## **SMD HOT AIR**

220 v AC Input Voltage: Power Consumption 300 watts Diaphragm type Air pump 24 L/min Capacity 200 to 550 Hot Air temperature

Temp accuracy +/- 1 deg C Switched off

Motor will switch off

automatically after Reaching 100 deg c when the element

is Switched off

High Quality 24 DC Pump with 4000 RPM SMT Tweezers:  $2 \times 25$  watts