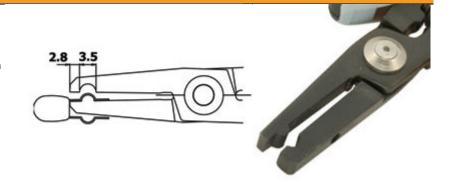

### PNG 5000D:

Special tool for the forming of components in a C shape. Its special radius enables components to be formed with no stress. Steel thickness 5mm. Tool length 150mm

ESD-safe handles

| Order code | Length(mm) | Forming force (kg) | Copper wire (Ø mm) | Copper wire(awg) |
|------------|------------|--------------------|--------------------|------------------|
| PNG 5000D  | 150        | 3                  | 0.8                | 20               |