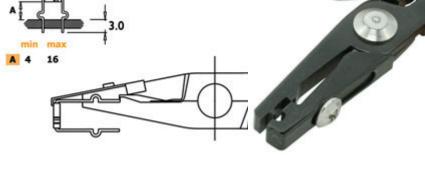

### PNR 5000D: A

special tool that cuts and forms the component wire in one operation.
Length setting is carried out by means of a sliding stop (A min 4 max 16).
Steel thickness 5.0mm. Tool length 150mm.