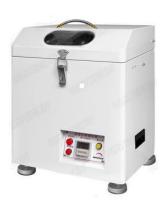

## **Solder Paste Mixer**

## Features:

- 1. Triple safety design ensures personal safety: door lock ,proximity switch ,and electromagnet.
- 2. Only need to keep clean, no need for other maintenance; stable running with low noise.
- 3. LED digital display, light and buzzer warning, simple and clear.

| Dimensions          | 420W x 420D x 427Hmm          |
|---------------------|-------------------------------|
| Motor Power         | 60W                           |
| Revolution<br>Speed | 600~1350RPM / Min             |
| Rotation Speed      | 105RPM / Min                  |
| Mixing Method       | forced mixingl                |
| Time Setting        | 0.1-9.9 Mins                  |
| Mixing Capacity     | 2pcs solder paste tank (500g) |
| Weight              | 32Kg                          |